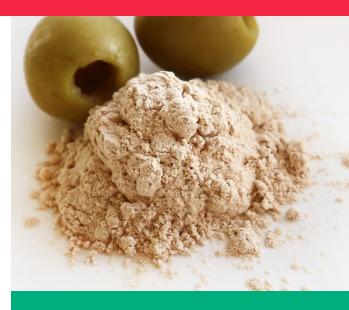

1KG OF OLIVE CRUSH™
IS MADE FROM THE SEEDS OF

1,500

**UPCYCLED OLIVE PITS** 

1KG OF CHARCOAL CRUSH™
IS MADE FROM

5KG

OF LEFTOVER WOOD

**IDEAL FOR** 

SKIN, HAIR & MAKEUP

## A NATURAL & SUSTAINABLE EXFOLIATOR MADE FROM UNUSED OLIVE STONES

Olive CRUSH<sup>TM</sup> is a gentle exfoliating powder made from leftover olive pits. The particles provide a method of mild exfoliation, helping to remove dead skin cells without irritating the skin.

### **UPCYCLED OLIVES**

The production of olive oil results in pure, clean olive pit granules which - when crushed - create a fantastic exfoliant for personal care. To produce olive oil, the olive is compressed as a whole, resulting in de-oiled cake which is then processed by specialised machines.