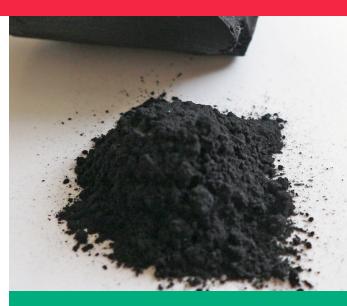

## Charcoal CRUSH<sup>TM</sup>

## A NATURAL & SUSTAINABLE CHARCOAL POWDER

Known for its absorbing and cleansing properties - and its intense black pigment - Charcoal is a versatile ingredient that lends itself to a variety of personal care applications. Made from small pieces of leftover charcoal, Charcoal CRUSH $^{\text{TM}}$  is a natural and gentle cleansing & exfoliating powder.

### **UPCYCLED CHARCOAL**

When lumpwood charcoal is produced, the process results in small, leftover pieces which cannot be used for BBQ. We take the charcoal leftovers which are then ground down using ball mills. Further sieving is employed to achieve the desired particle sizes for Charcoal CRUSH<sup>TM</sup> (micro powder & exfoliator) and Charcoal CRUSH<sup>TM</sup> ACTIVE (active powder). Unlike activated charcoal powders, Charcoal CRUSH<sup>TM</sup> is made using a low energy intensive process.