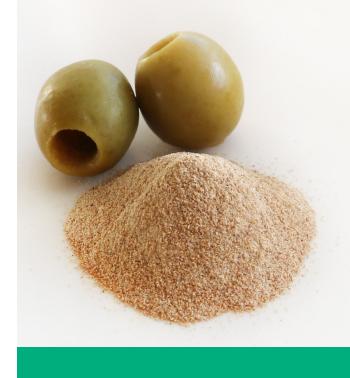

1KG OF OLIVE CRUSH™
IS MADE FROM THE SEEDS OF

1,500

**UPCYCLED OLIVE PITS** 

1KG OF CHARCOAL CRUSH™
IS MADE FROM

5KG

OF LEFTOVER WOOD

**IDEAL FOR** 

SKIN, HAIR & MAKEUP

## A NATURAL & SUSTAINABLE EXFOLIATOR MADE FROM UNUSED OLIVE STONES

Olive CRUSH<sup>TM</sup> is a gentle exfoliating powder made from leftover olive pits. The particles provide a method of mild exfoliation, helping to remove dead skin cells without irritating the skin.

### **UPCYCLED OLIVES**

The production of olive oil results in pure, clean olive pit granules which - when crushed - create a fantastic exfoliant for personal care. To produce olive oil, the olive is compressed as a whole, resulting in de-oiled cake which is then processed by specialised machines.

As part of a centrifugation process, olive pit fragments are separated from the pulp and subsequently cleaned, dried and screened based on their particle sizes. The result is a light beige powder which is then milled to produce ultra-fine grades.