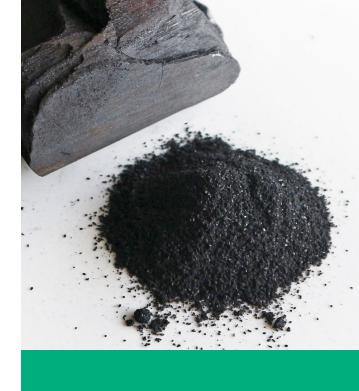

## Charcoal CRUSH<sup>TM</sup>

## A NATURAL & SUSTAINABLE CHARCOAL POWDER

Known for its absorbing and cleansing properties - and its intense black pigment - Charcoal is a versatile ingredient that lends itself to a variety of personal care applications. Made from small pieces of leftover charcoal, Charcoal CRUSH $^{\text{TM}}$  is a natural and gentle cleansing & exfoliating powder.

### **UPCYCLED CHARCOAL**

When lumpwood charcoal is produced, the process results in small, leftover pieces which cannot be used for BBQ. We take the charcoal leftovers which are then ground down using ball mills. Further sieving is employed to achieve the desired particle sizes for Charcoal CRUSH<sup>TM</sup> (micro powder & exfoliator) and Charcoal CRUSH<sup>TM</sup> ACTIVE (active powder). Unlike activated charcoal powders, Charcoal CRUSH<sup>TM</sup> is made using a low energy intensive process.