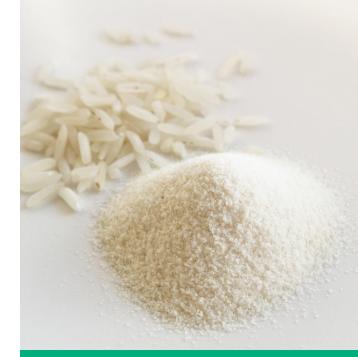

## White Rice CRUSHTM

## A NATURAL & SUSTAINABLE EXFOLIATING POWDER MADE FROM WHITE RICE

White Rice CRUSH<sup>TM</sup> is a gentle, natural exfoliator made from white rice. Rice particles work to gently remove dead skin cells without irritating the skin, leaving skin feeling fresh and revitalised. Available in 4 grades (including an active grade), White Rice CRUSH<sup>TM</sup> can be used within a variety of skincare applications including polishes, soaps and face & body scrubs.

### **UPCYCLED RICE**

The food production process can often result in leftover, damaged rice bran. We gain access to this raw material which is then finely milled, and upcycle it into a range of exfoliating scrubs and powders (White Rice CRUSH<sup>TM</sup>) and an oil-absorbing active powder (White Rice CRUSH<sup>TM</sup> ACTIVE).