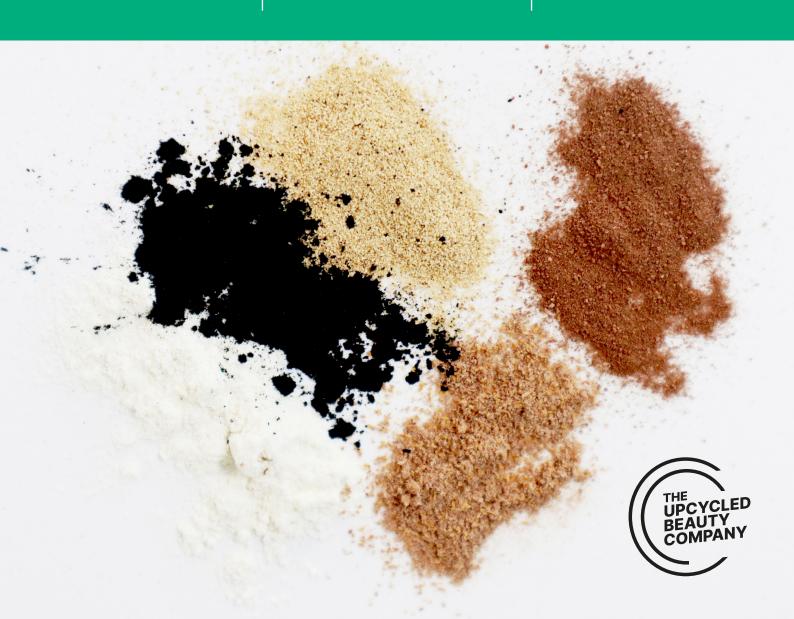

## CRUSH<sup>TM</sup> (RANGE)

### **EXFOLIATING SCRUBS & ACTIVE POWDERS**

The CRUSH™ portfolio of ingredients is a versatile range of finely-milled active powders and natural exfoliating scrubs for personal care. Made from upcycled plant-based waste, each and every CRUSH™ ingredient is made from by-products of various manufacturing processes including forestry, food, and drink production.

1KG OF OLIVE CRUSH™
IS MADE FROM THE SEEDS OF

1,500

**UPCYCLED OLIVE PITS** 

1KG OF CHARCOAL CRUSH™
IS MADE FROM

5KG

OF LEFTOVER WOOD

**IDEAL FOR** 

SKIN, HAIR & MAKEUP