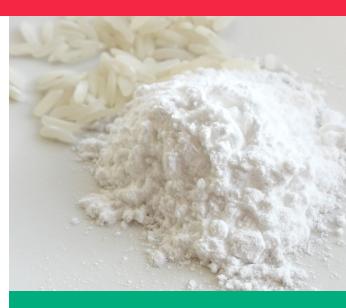

## A NATURAL & SUSTAINABLE EXFOLIATING POWDER MADE FROM WHITE RICE

White Rice CRUSH<sup>TM</sup> is a gentle, natural exfoliator made from white rice. Rice particles work to gently remove dead skin cells without irritating the skin, leaving skin feeling fresh and revitalised. Available in 4 grades (including an active grade), White Rice CRUSH<sup>TM</sup> can be used within a variety of skincare applications including polishes, soaps and face & body scrubs.

### **UPCYCLED RICE**

The food production process can often result in leftover, damaged rice bran. We gain access to this raw material which is then finely milled, and upcycle it into a range of exfoliating scrubs and powders (White Rice CRUSH<sup>TM</sup>) and an oil-absorbing active powder (White Rice CRUSH<sup>TM</sup> ACTIVE).