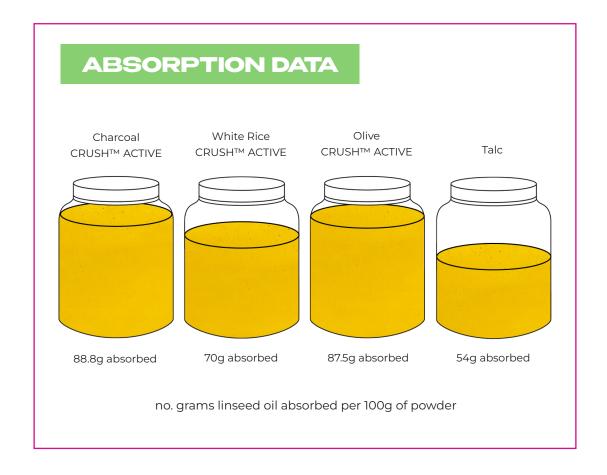

### **OIL ABSORPTION DATA**

## PHYSICOCHEMICAL TEST FOR OIL ABSORPTION OF FULL CIRCLE CRUSHTM ACTIVE POWDERS

A physicochemical test was performed in order to determine the level of oil absorption of CRUSH™ ACTIVE powders, utilising the ASTM D1483 test method. The test was performed with raw linseed oil.

#### **RESULTS**

Charcoal CRUSH™ ACTIVE absorbed 88.8g/100g - almost 90% of the oil. Olive CRUSH™ ACTIVE showed a similar result, absorbing 87.5g/100g of linseed oil. All CRUSH™ powders demonstrated significant absorbance activity, especially when compared to talc.