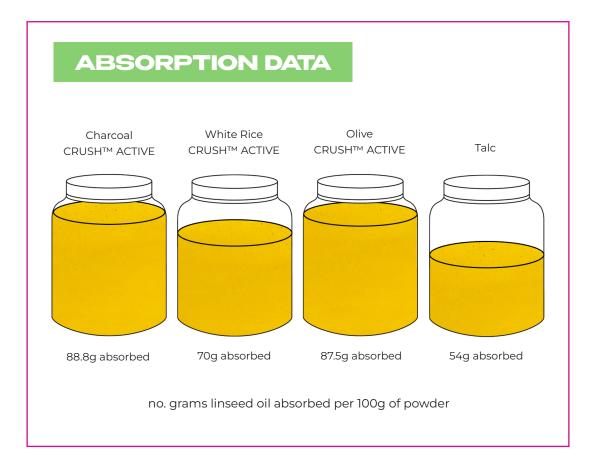

# **OIL ABSORPTION DATA**

### PHYSICOCHEMICAL TEST FOR OIL ABSORPTION OF FULL CIRCLE CRUSHTM ACTIVE POWDERS

A physicochemical test was performed in order to determine the level of oil absorption of CRUSH<sup>™</sup> ACTIVE powders, utilising the ASTM D1483 test method. The test was performed with raw linseed oil.

#### RESULTS

Charcoal CRUSH<sup>™</sup> ACTIVE absorbed 88.8g/100g - almost 90% of the oil. Olive CRUSH<sup>™</sup> ACTIVE showed a similar result, absorbing 87.5g/100g of linseed oil. All CRUSH<sup>™</sup> powders demonstrated significant absorbance activity, especially when compared to talc.