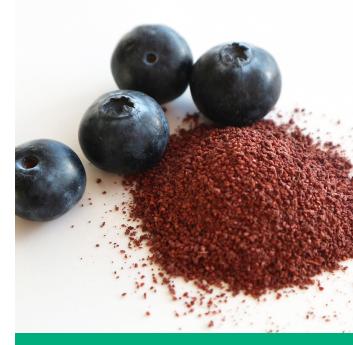

# A NATURAL EXFOLIATOR MADE FROM UPCYCLED BLUEBERRY SEEDS

Blueberry CRUSH<sup>™</sup> is a gentle, natural exfoliator made from upcycled blueberry seeds which are leftovers from the juicing industry. After we press the oil from the seeds to create Blueberry NECTA<sup>®</sup>, we use what's left to create two grades of upcycled exfoliating powders / scrubs for personal care formulations.

Blueberry particles provide a method of gentle exfoliation, working to remove dead skin cells for a super clean, fresh skin feeling.

INCI Name: Vaccinium Myrtillus Seedcake Powder
100%
Suggested Use Level: Unrestricted, 1-15%
recommended
Suggested Application: Skincare (Face & Body), Scalp
Care, Lip Care
Degree of Naturality ISO 16128: NOI 1 | NI 1
COSMOS: Conforms