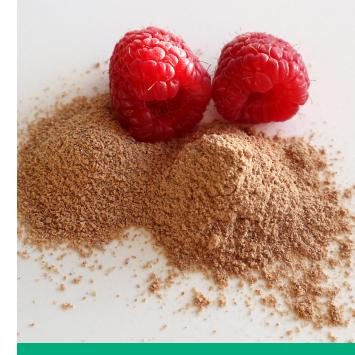

## A NATURAL EXFOLIATOR MADE FROM UPCYCLED RASPBERRY SEEDS

Raspberry CRUSH<sup>™</sup> is a gentle, natural exfoliator made from upcycled raspberry seeds which are leftovers from the juicing industry. After we press the oil from the seeds to create Raspberry NECTA<sup>®</sup>, we use what's left to create two grades of upcycled exfoliating powders / scrubs for personal care formulations.

Raspberry particles provide a method of gentle exfoliation, working to remove dead skin cells for a super clean, fresh skin feeling.

INCI Name: Rubus Idaeus Seed Powder 100% Suggested Use Level: Unrestricted, 1-15% recommended Suggested Application: Skincare (Face & Body), Scalp Care, Lip Care Degree of Naturality ISO 16128: NOI 1 | NI 1 COSMOS: Conforms