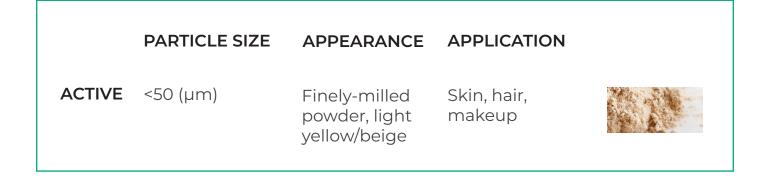

# PARTICLE SIZEAPPEARANCEAPPLICATIONMICRO100 - 300 (μm)Ultra-fine<br/>particles, light<br/>yellow/beigeFacial polish