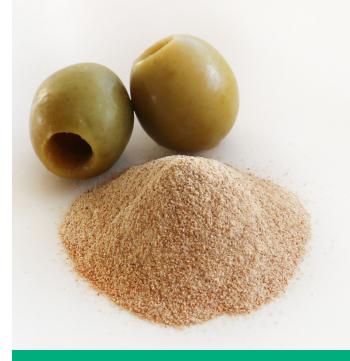

## A NATURAL & SUSTAINABLE EXFOLIATOR MADE FROM UNUSED OLIVE STONES

Olive CRUSH<sup>™</sup> is a gentle exfoliating powder made from leftover olive pits. The particles provide a method of mild exfoliation, helping to remove dead skin cells without irritating the skin.

### UPCYCLED OLIVES

The production of olive oil results in pure, clean olive pit granules which - when crushed - create a fantastic exfoliant for personal care. To produce olive oil, the olive is compressed as a whole, resulting in de-oiled cake which is then processed by specialised machines.

As part of a centrifugation process, olive pit fragments are separated from the pulp and subsequently cleaned, dried and screened based on their particle sizes. The result is a light beige powder which is then milled to produce ultra-fine grades.