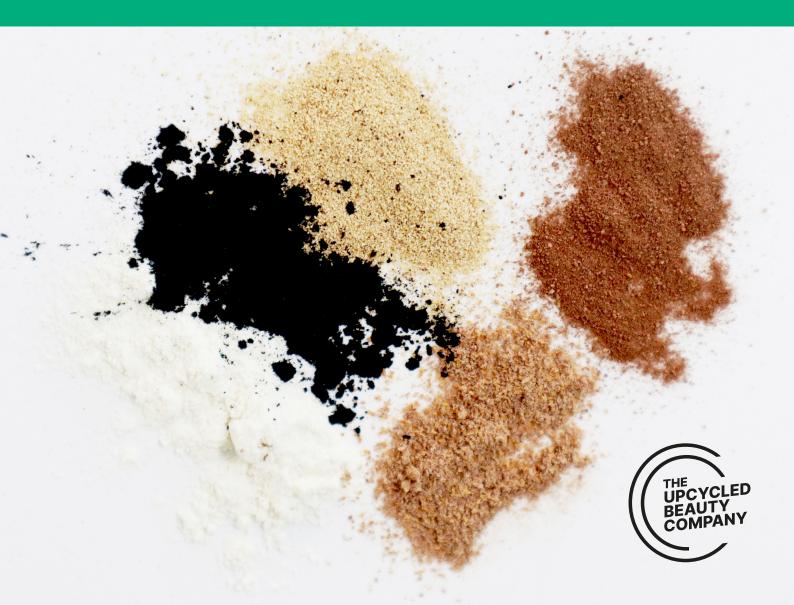

# **EXFOLIATING SCRUBS & ACTIVE POWDERS**

The CRUSH<sup>™</sup> portfolio of ingredients is a versatile range of finelymilled active powders and natural exfoliating scrubs for personal care. Made from upcycled plant-based waste, each and every CRUSH<sup>™</sup> ingredient is made from by-products of various manufacturing processes including forestry, food, and drink production.

1KG OF OLIVE CRUSH™ IS MADE FROM THE SEEDS OF

> **1,500** UPCYCLED OLIVE PITS

IKG OF RASPBERRY CRUSH<sup>™</sup> IS MADE FROM THE SEEDS OF

**20,000** UPCYCLED RASPBERRIES IDEAL FOR

SKIN, HAIR & MAKEUP

APPLICATIONS