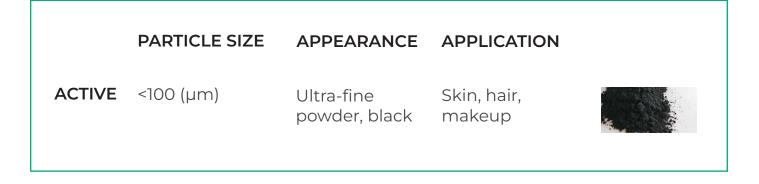

# OIL ABSORBANT (SEE PAGE 10)

INCI Name: Charcoal Powder 100% Suggested Use Level: Unrestricted, 1-15% recommended Suggested Application: Skincare (Face & Body), Scalp Care, Colour Cosmetics Degree of Naturality ISO 16128: NOI 1 | NI 0 COSMOS: No

|        | PARTICLE SIZE | APPEARANCE                     | APPLICATION           |  |
|--------|---------------|--------------------------------|-----------------------|--|
| ACTIVE | <8 (µm)       | Finely-milled<br>powder, white | Skin, hair,<br>makeup |  |