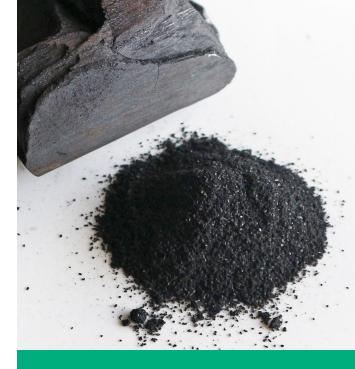

# A NATURAL & SUSTAINABLE CHARCOAL POWDER

Known for its absorbing and cleansing properties and its intense black pigment - Charcoal is a versatile ingredient that lends itself to a variety of personal care applications. Made from small pieces of leftover charcoal, Charcoal CRUSH<sup>™</sup> is a natural and gentle cleansing & exfoliating powder.

# UPCYCLED CHARCOAL

When lumpwood charcoal is produced, the process results in small, leftover pieces which cannot be used for BBQ. We take the charcoal leftovers which are then ground down using ball mills. Further sieving is employed to achieve the desired particle sizes for Charcoal CRUSH<sup>™</sup> (micro powder & exfoliator) and Charcoal CRUSH<sup>™</sup> ACTIVE (active powder). Unlike activated charcoal powders, Charcoal CRUSH<sup>™</sup> is made using a low energy intensive process.