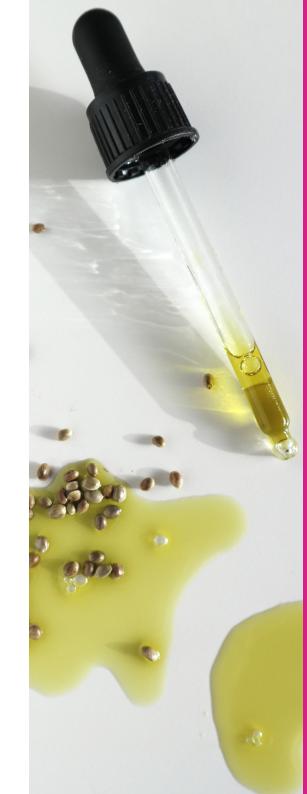

# Hemp NECTA<sup>TM</sup>

#### **NOURISHES | SOOTHES**

Hemp NECTA<sup>™</sup> is a responsibly sourced, linoleic-rich active oil with a standardized level of natural CBD. Ideal for sensitive and reactive skin, it has been proven to rapidly reduce erythema in as little as 30 minutes and continues to soothe skin and reduce redness over time.

# The sector $\mathbf{X}$ is the sect

MADE FROM

UPCYCLED

**HEMP SEEDS** 

UPCYCLED HEMP SEEDS; A BY-PRODUCT OF THE FOOD INDUSTRY

IDEAL FOR ALL

SKINCARE & HAIRCARE

APPLICATIONS