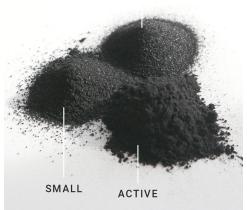

### Charcoal CRUSH™

Charcoal CRUSH™ is a unique range of skin-smoothing exfoliants made from UKsourced charcoal, derived from upcycled oak fencing offcuts.

#### **INCI NAME** Charcoal Powder

# Charcoal CRUSH™

Charcoal CRUSH™ ACTIVE is a cleansing, detoxifying, oilabsorbent active powder. It is ideal for any skin, hair or makeup application including eyeshadow and mascara.

**INCI NAME** Charcoal Powder

|       | PARTICLE SIZE  | APPLICATION       |
|-------|----------------|-------------------|
| MICRO | 100- 300 (µm)  | Skincare (polish) |
| SMALL | 300 - 600 (μm) | Scrub (face)      |

|        | PARTICLE SIZE | APPLICATION         |
|--------|---------------|---------------------|
| ACTIVE | <100 (µm)     | Skin, hair & makeup |