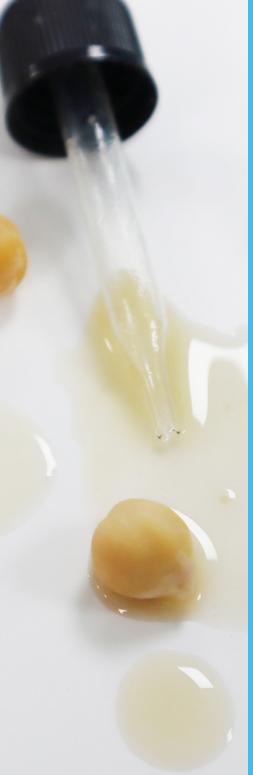

# Faba TONIQ<sup>™</sup>

#### STYLING | CURL HOLD | CONDITIONING

Faba TONIQ<sup>™</sup> is an all-natural hair styling active developed to retain curl hold, even in humidity for as long as 48 hours. Made from a by-product of hummus production, this upcycled potent extract styles and conditions the hair, delivering better hair manageability, easier detangling, and sleeker, longer-lasting styling.

#### **EX VIVO**

Long-lasting curl retention leave-in and rinse-off

MADE FROM A **BY-PRODUCT OF HUMMUS** 

PRODUCTION

1KG FABA TONIQ<sup>™</sup> CONTAINS THE WATER **NEEDED TO PROCESS** 

4,000

CHICKPEAS, DIVERTING **IT FROM WASTE** 