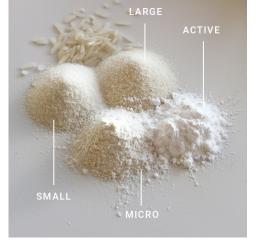

### White Rice CRUSH™

White Rice CRUSH<sup>™</sup> represents a collection of natural exfoliating powders & scrubs made from misshapen white rice. Can be used within a variety of skin and hair care applications.

#### **INCI NAME**

Oryza Sativa (Rice) Germ Powder

|       | PARTICLE SIZE      | APPLICATION       |
|-------|--------------------|-------------------|
| MICRO | 100- 300 (µm)<br>  | Skincare (polish) |
| SMALL | 300 - 400 (µm)<br> | Scrub (face)      |
| LARGE | 300 - 750 (μm)     | Scrub (body)      |