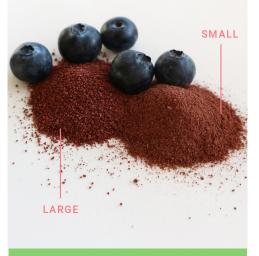

### Blueberry CRUSH™

Blueberry CRUSH<sup>™</sup> is a unique natural exfoliator, made from what is left after we press the oils from our Blueberry NECTA<sup>®</sup> juicing waste.

**INCI NAME** Vaccinium Myrtillus Seedcake Powder

1KG BLUEBERRY CRUSH™ IS MADE FROM THE SEEDS OF

**55,000** UPCYCLED BLUEBERRIES

|       | PARTICLE SIZE  | APPLICATION  |
|-------|----------------|--------------|
| SMALL | 315 - 500 (µm) | Scrub (face) |
| LARGE | 500 - 800 (µm) | Scrub (body) |

|       | PARTICLE SIZE  | APPLICATION  |
|-------|----------------|--------------|
| SMALL | 315 - 500 (µm) | Scrub (face) |
| LARGE | 500 - 800 (µm) | Scrub (body) |