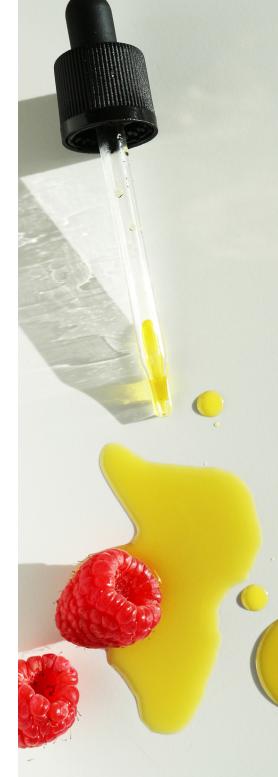

# **Raspberry NECTA<sup>TM</sup>**

#### NOURISHES | HYDRATES | PROTECTS

Made from upcycled raspberries, this sustainable active oil contains a standardized level of natural vitamin E and essential fatty acids for protection against free radical damage. It has been developed to hydrate and protect, whilst leaving skin feeling silky smooth.

#### UPCYCLED RASPBERRY SEEDS

IKG RASPBERRY NECTA<sup>™</sup> CONTAINS THE OIL OF

# 100,000

UPCYCLED RASPBERRIES; A BY-PRODUCT OF THE JUICING INDUSTRY

IDEAL FOR ALL SKINCARE APPLICATIONS