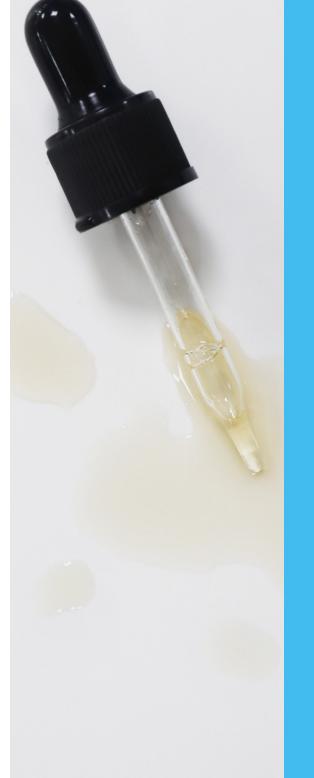

# Gin TONIQ<sup>™</sup>

#### LONG-LASTING MOISTURISATION

Gin TONIQ<sup>™</sup> is an upcycled botanical active made from gin distillery leftovers. Combining upcycled grain ferment and vegetable glycerine, Gin TONIQ<sup>™</sup> quenches thirsty skin by offering long-lasting hydration & delivers three times more moisture than glycerine alone.

#### MADE FROM A

#### UPCYCLED GRAIN FERMENT

A BY-PRODUCT OF GIN PRODUCTION

WE CAN UPCYCLE