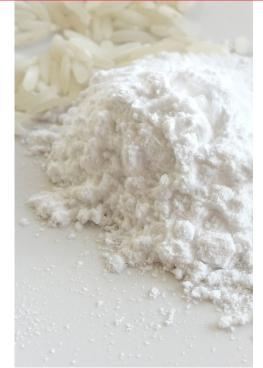

## White Rice CRUSH™

White Rice CRUSH<sup>™</sup> ACTIVE is a finely-milled upcycled rice starch powder that works to cleanse and absorb the skin's natural oils, resulting in clean, mattified skin. Ideal for skincare, suncare, dry shampoos & base makeup. A great natural alternative to talc.

INCI NAME Oryza Sativa (Rice) Starch

# PARTICLE SIZEAPPLICATIONACTIVE<8 (μm)</td>Skin, hair & makeup