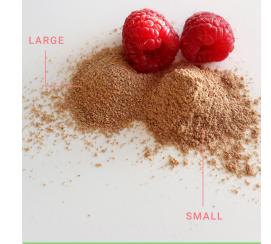

# Raspberry CRUSH<sup>™</sup>

Raspberry CRUSH<sup>™</sup> is a gentle, natural exfoliator, made from what is left after we press the oils from our Raspberry NECTA<sup>®</sup> juicing waste.

INCI NAME Rubus Idaeus Seed Powder

IKG RASPBERRY CRUSH™ IS MADE FROM THE SEEDS OF

**20,000** UPCYCLED RASPBERRIES

1KG BLUEBERRY CRUSH™ IS MADE FROM THE SEEDS OF

**55,000** UPCYCLED BLUEBERRIES

|       | PARTICLE SIZE  | APPLICATION  |
|-------|----------------|--------------|
| SMALL | 315 - 500 (µm) | Scrub (face) |
| LARGE | 500 - 800 (µm) | Scrub (body) |

|       | PARTICLE SIZE  | APPLICATION  |
|-------|----------------|--------------|
| SMALL | 315 - 500 (µm) | Scrub (face) |
| LARGE | 500 - 800 (µm) | Scrub (body) |