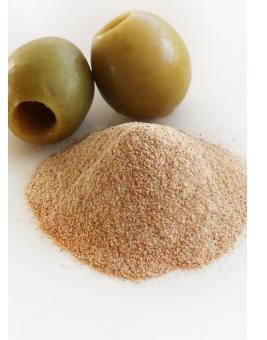

# Olive CRUSH™

Olive CRUSH<sup>™</sup> is a gentle, natural exfoliator, ideal for facial polishes. It's made from upcycled olive pits; a by-product of the olive oil industry.

#### **INCI NAME**

Olea Europaea (Olive) Seed Powder

IKG OLIVE CRUSH<sup>™</sup> IS MADE FROM THE SEEDS OF **1,500** UPCYCLED OLIVE PITS