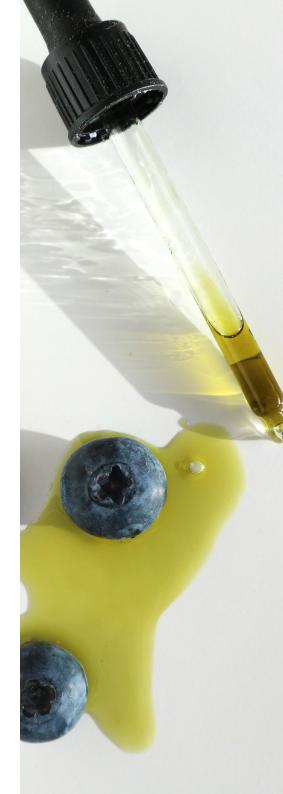

# Blueberry NECTA<sup>TM</sup>

#### **BLUE LIGHT DEFENCE | HYDRATION**

Rich in essential fatty acids and protective phytosterols, together with a standardized level of carotenoids, Blueberry NECTA™ is a naturally potent active oil that packs a punch against blue light. It protects against oxidative stress by neutralising free radicals and external pollutants and is a source of pro-retinol; ideal for anti-aging and anti-pollution skincare applications.

#### UPCYCLED BLUEBERRY SEEDS

1KG BLUEBERRY NECTA<sup>™</sup> CONTAINS THE OIL OF

# 800,000

UPCYCLED BLUEBERRIES; A BY-PRODUCT OF THE JUICING INDUSTRY

IDEAL FOR ALL SKINCARE APPLICATIONS