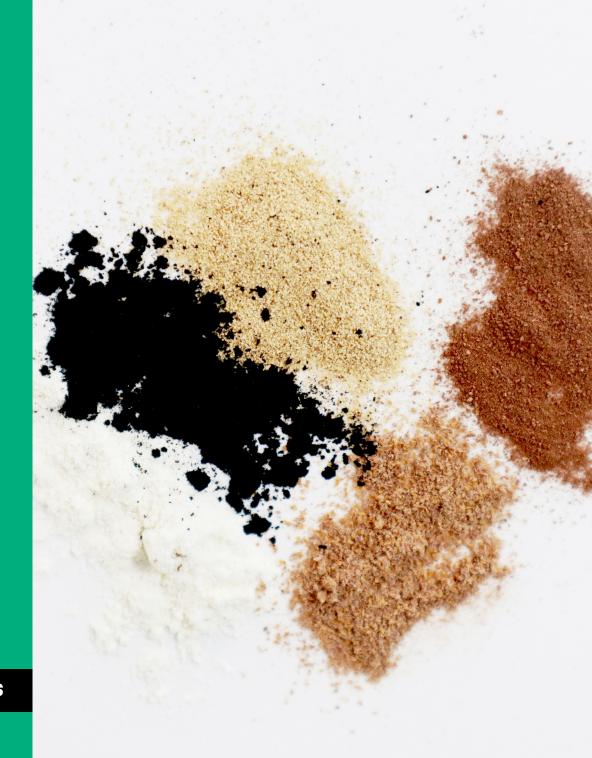

# ACTIVE POWDERS & SCRUBS

FOR SKIN, HAIR & MAKEUP APPLICATIONS

# Raspberry CRUSH<sup>™</sup>

Raspberry CRUSH<sup>™</sup> is a gentle, natural exfoliator, made from what is left after we press the oils from our Raspberry NECTA<sup>®</sup> juicing waste.

INCI NAME Rubus Idaeus Seed Powder

### Blueberry CRUSH™

Blueberry CRUSH<sup>™</sup> is a unique natural exfoliator, made from what is left after we press the oils from our Blueberry NECTA<sup>®</sup> juicing waste.

**INCI NAME** Vaccinium Myrtillus Seedcake Powder

### White Rice CRUSH™

White Rice CRUSH<sup>™</sup> represents a collection of natural exfoliating powders & scrubs made from misshapen white rice. Can be used within a variety of skin and hair care applications.

# Olive CRUSH™

Olive CRUSH<sup>™</sup> is a gentle, natural exfoliator, ideal for facial polishes. It's made from upcycled olive pits; a by-product of the olive oil industry.

### Charcoal CRUSH™

Charcoal CRUSH™ is a unique range of skin-smoothing exfoliants made from UKsourced charcoal, derived from upcycled oak fencing offcuts.