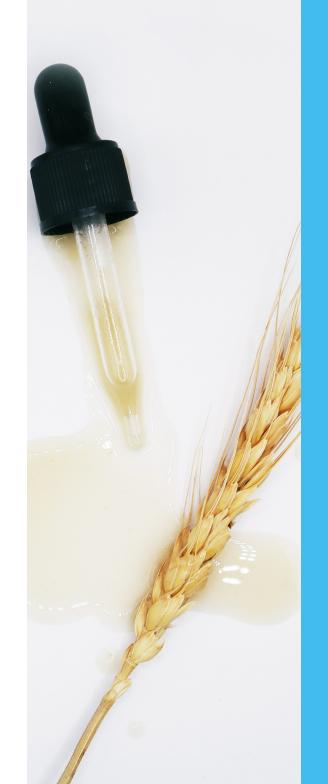

# Barley TONIQ<sup>™</sup>

#### **ULTRA-SOOTHING | REBALANCING**

Barley TONIQ<sup>™</sup> is a potent active that works to rebalance irritated skin. It soothes redness by up to 23% (in just 2 hours), with impressive results at low use levels. The result? Visibly calmer, happier and healthier skin.

#### UPCYCLED BARLEY

A BY-PRODUCT OF BEER PRODUCTION

USING

#### LOCALLY SOURCED

SPENT GRAIN FROM BRITISH & CANADIAN BREWERIES

IDEAL FOR LEAVE-ON SKINCARE APPLICATIONS